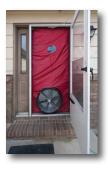

#### **Home Performance Assessments**

Members will receive up to \$150 on the cost of a Home Performance Assessment. A certified assessor will perform a full energy evaluation and recommend energy-saving home improvements.